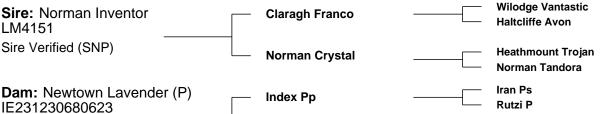

### Lot 11 CAPPONELLAN UNFLAPPABLE ET **ID**: 372219124332048 **Breed:** Limousin Sex: Male **DOB:** 10-May-2023 Owner: Thomas Bowe - Capponellan Durrow Co Laois Breeder: Wilodge Cerberus Sire: Westpit Omaha **Ampertaine Foreman** Ampertaine Bathsheba LM8325 Sire Verified (SNP) Wilodge Vantastic **Brockhurst Holy** Brockhurst Bolshoi Gerrygullinane Glen Dam: Brackan Roxi **Derrygullinane Kingbull** Derrygullinane Elsia Et 372217785440217 Dam Verified (SNP) **Ampertaine Commander** Brackan Lolli Pop **Mount Scott Irene 2** Nov 2024 **Next Evaluation Date: Evaluation Date:** 25-Mar-2025 Within Breed **Economic Indexes €uro Value** Reliability **Across Breed** Replacement ☆ €30 41% **Terminal** $\star \star \star \star$ $\star \star \star \star$ €119 42% $\star$ $\star \star \star$ **Dairy Beef** 41% €89 $\star \star \star \star \star$ $\star \star \star \star \star$ €172 39% When Mated With: Value Rel Beef heifers Values and reliability for calving difficulty +9.1% 53% when mated with dairy heifers and dairy cows Breed avg: 7.92% are available from the animal search on Beef cows +4% 62% www.icbf.com Breed avg: 3.65% Within Breed **Key Replacement Profit Traits** Value Reliability **Across Breed Gestation Length** +4.31 $\bigstar$ 40% Breed avg: 3.68,All breeds avg: 2.5 Days Docility (1-5 scale) -0.1239% Breed avg: -0.05,All breeds avg: 0.02 scale Age at Finish (days) +6.49 60% Breed avg: 0.92, All breeds avg: -1.47 Days Carcass weight (kg) $\star \star \star \star \star \star$ $\star \star \star \star \star \star$ 37% +29.2kg Breed avg: 23.95kg,All breeds avg: 18.18kg Carcass conformation (1-15 scale) +2.65 $\star \star \star \star \star$ $\star \star \star \star \star \star$ 38% Breed avg: 2.22,All breeds avg: 1.5 scale **Expected Daughter Breeding Performance** Daughter Calving Ability (diff 3 & 4%) +5.3% 58% Breed avg: 4.48%,All breeds avg: 4.98% Daughter Milk (kg) ☆ -3.5kg 38% Breed avg: 0.23kg,All breeds avg: 2.79kg Daughter calving interval - Fertility +2.24 days 35% $\star \star$ Breed avg: 1.31days,All breeds avg: -0.78days Additional Information: Linear composites Value Reliability Myostatin Single Carrier: (F94L, Q204X). First Westpit Omaha son born in the Republic. By popular Foreman son Omaha. Dam by Kingbull, big Muscle prospect. Has cows scanned in calf Skeletal **Function** Animal not scored.