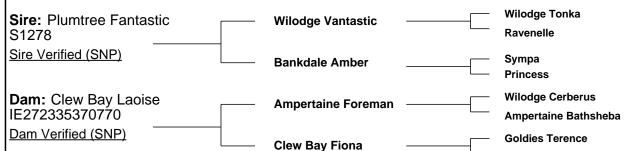

| Lot 3 LISNA<br>ID: 372212588220          | AGEERAGH TITAN  384 Breed: Limousin                                              |                           |                                    |                                      |  |
|------------------------------------------|----------------------------------------------------------------------------------|---------------------------|------------------------------------|--------------------------------------|--|
| Sex: Male                                | <b>DOB:</b> 20-Jun-2022                                                          |                           |                                    |                                      |  |
| Owner: Des Joyce                         | e - Strangefort Williamstown Co Galway                                           | ,                         |                                    |                                      |  |
| Breeder:                                 |                                                                                  |                           |                                    |                                      |  |
| Sire: Leopard Mn<br>LM7437               | Henri Ben —                                                                      |                           | Achile<br>Colette-Ben              |                                      |  |
| Sire Verified (SNP)                      | Acadie-Ben                                                                       |                           | Neptune<br>Nicole                  | GENOMIC                              |  |
| <b>Dam:</b> Lisnageeragh 372212588270331 | Mary Ampertaine Foreman —                                                        |                           | Wilodge Cerberu<br>Ampertaine Bath | IS EVALUATION                        |  |
| Dam Verified (SNP)                       | Forest-View Elner                                                                |                           | Rocky                              |                                      |  |
| Evaluation Date: Mar 20                  | Next Evaluation Date: 21-May-2024                                                |                           | Forest-View Urs                    | ula                                  |  |
| Star Rating (Within Limousin breed)      | Economic Indexes                                                                 | €uro value<br>per progeny | Index<br>Reliability               | Star rating (across all beef breeds) |  |
| *                                        | Replacement                                                                      | €68                       | 41%<br>(Average)                   | **                                   |  |
| ****                                     | Terminal                                                                         | €169                      | <b>42%</b> (Average)               | ****                                 |  |
| Са                                       | lving Difficulty (births requiring considerable                                  | e assistance; '           | % 3 & 4)                           |                                      |  |
| Wher                                     | n Mated With:                                                                    | Value                     | ;                                  | Reliability                          |  |
| Breed                                    | Beef cows<br>avg: 3.62%,All breeds avg: 3.74%                                    | +3.7%                     | ,<br>D                             | 66%<br>(High)                        |  |
| Breed                                    | Beef heifers<br>avg: 7.92%,All breeds avg: 7.85%                                 | +7.6%                     | ,<br>)                             | 50%<br>(Average)                     |  |
| Star Rating (Within Limousin breed)      | Key Replacement Profit Traits                                                    | Value                     | Reliability                        | Star rating (across all beef breeds) |  |
|                                          | Expected Progeny Performan                                                       | nce                       |                                    |                                      |  |
| ****                                     | Docility (1-5 scale)<br>Breed avg: -0.05,All breeds avg: 0.02                    | 0<br>scale                | 38%<br>(Low)                       | ***                                  |  |
| ****                                     | Carcass weight (kg) Breed avg: 23.9kg,All breeds avg: 18.03kg                    | +36kg                     | 40%<br>(Average)                   | ****                                 |  |
| ****                                     | Carcass conformation (1-15 scale)<br>Breed avg: 2.21,All breeds avg: 1.49        | +2.61<br>scale            | 39%<br>(Low)                       | ****                                 |  |
|                                          | Expected Daughter Breeding Per                                                   | formance                  |                                    |                                      |  |
|                                          | Daughter calving diff (% 3 & 4) Breed avg: 4.64%,All breeds avg: 5.06%           | +5.6%                     | 56%                                |                                      |  |
| *                                        | Daughter Milk (kg)<br>Breed avg: 0.18kg,All breeds avg: 2.79kg                   | -2.7kg                    | 40%<br>(Average)                   | *                                    |  |
| **                                       | Daughter calving interval (days)<br>Breed avg: 1.09days,All breeds avg: -0.88day | +1.95days<br>/s           | 35%<br>(Low)                       | *                                    |  |
| Additional Information                   |                                                                                  |                           | Linear compo                       | sites Value Reliability              |  |
| Myostatin Double Car                     | ш <del>е</del> г. (Г94 <b>с)</b> .                                               |                           | Muscle                             |                                      |  |
|                                          |                                                                                  |                           | Skeletal                           |                                      |  |
|                                          |                                                                                  |                           | Function                           |                                      |  |
|                                          |                                                                                  |                           | Herd data qua                      | lity index                           |  |
|                                          |                                                                                  |                           | N/A                                |                                      |  |