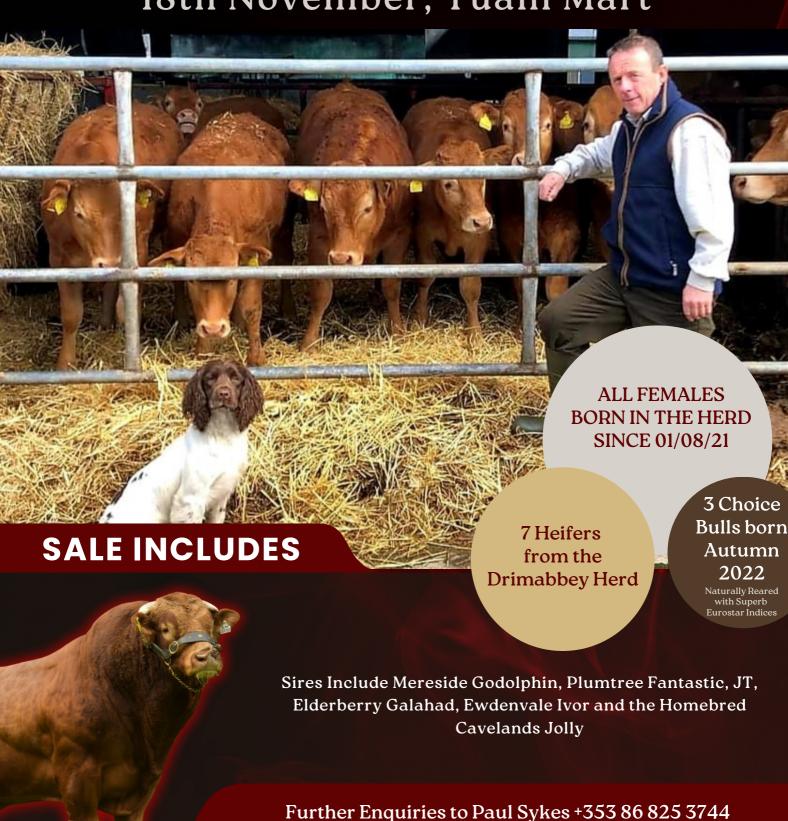

From the farm of Paul & Mary Sykes

# Cavelands Limousin Reduction Sale

18th November, Tuam Mart

## Foreword

The Cavelands herd was established in 1984 and has steadily expanded to over twenty breeding females through the use of the best French UK and Irish genetics available, our blood lines include, Bavardage, On Dit, Usse, Ronick Hawk, Mereside Godolphin, Ampertaine Foreman, Cavelands Jolly, EBY, Edenvale Ivor, Grangeford JoJo and Plumtree Fantastic. The emphasis has always been on good functionality breed characteristics, docility, milk and good conformation.

Unfortunately we recently lost a considerable parcel of land which had been rented for many years and with great reluctance we have taken the difficult decision to offer for sale all of our maiden heifers which have been born over the last three years.

This sale offers an opportunity for both existing breeders and new entrants to acquire genuine females with a depth of back breeding of proven genetics many of which are no longer available.

We are also consigning a small number of bulls which once again have top genetics, easy calving, qualify for the Sceps scheme and most importantly have good conformation.

The sale also includes a number of females from our neighbouring

Drimabbey herd

The herd is Johnes risk level 1, WHPR recorded, all females ae scanned suitable for breeding and Lepto vaccinated, the males are fertility tested. The herd was TB tested on 9th September.