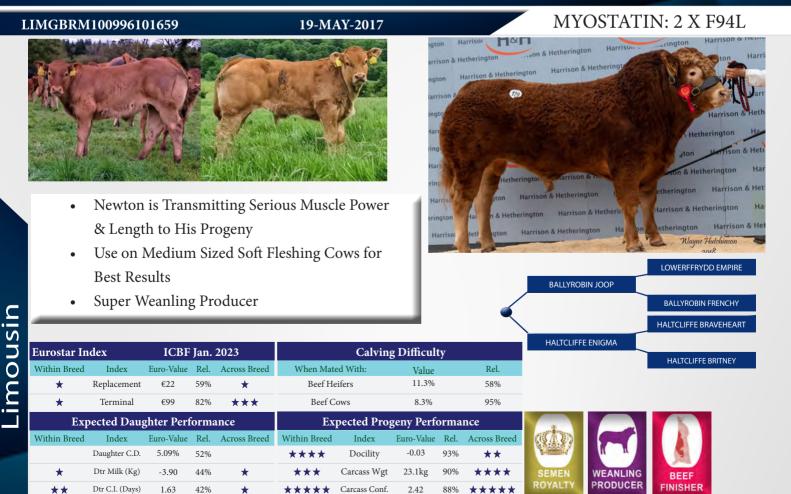

| 91%  |                    | ***          | Docility                     | -0.05      | 99%  | **           |
| SEMEN           | WEANLING | BEEF            | *            | Dtr Milk (Kg)                 | -5.90      | 96%  | *                  | ****         | Carcass Wgt                  | 33kg       | 99%  | ****         |
| ROYALTY         | PRODUCER | FINISHER        | **           | Dtr C.I. (Days)               | 2.42       | 80%  | *                  | ****         | Carcass Conf.                | 2.71       | 99%  | *****        |
|                 |          |                 |              |                               |            |      |                    |              |                              |            |      |              |

## HALTCLIFFE NEWTON

# LM4908



### **ERNEVALLEY MADISON ET**

## LM4745

LIMIRLM216940250378

05-JUL-2017

MYOSTATIN: 1 X F94L / 1 X Q204X



|                    | WILODGE CERBERUS     |         | -1       | -        |     |
|--------------------|----------------------|---------|----------|----------|-----|
| AMPERTAINE FOREMAN |                      |         | M        | CAR AND  | A A |
|                    | AMPERTAINE BATHSHEBA |         |          |          |     |
|                    | CLOUGHHEAD UMPIRE    | (db)    |          |          |     |
| HALTCLIFFE FRANC   |                      | SEMEN   | WEANLING | BEEF     |     |
|                    | HALTCLIFFE AMETHYST  | ROYALTY | PRODUCER | FINISHER |     |

| Eurostar In  | dex             | ICBF       | Jan. | 2023         | Calving Difficulty