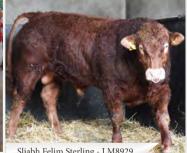

### **SLIABH FELIM STERLING**

### LM8929

LIMIRLM219711160828

03-AUG-2021

### MYOSTATIN: 2 X F94L

- Exciting New Addition to Our Ever-Growing Beef Stud
- Sterling Comes from a Very Consistent Cow Family with a Superb Pedigree Including Kaprico Eravelle, Bavardage & Vison
- Full Brother to Sliabh Felim Mourinho Sold to the Maraiscote Herd in Scotland for €11,000 (pictured)
- Trait Leader Across All Indices Replacement, Terminal, Carcass and Daughter Milk
- Semen Available April 2023

Full Brother: Sliabh Felim Mourinho

| Sliabh Felim S | terling - LM8929 | 1 de la |
|----------------|------------------|---------|
|                |                  |         |

|                    | WILODGE TONKA         |
|--------------------|-----------------------|
| KAPRICO ERAVELLE   |                       |
|                    | KAPRICO RAVELLE       |
|                    | BAVARDAGE             |
| SLIABH FELIM JENNY |                       |
|                    | SLIABH FELIM FIVISION |