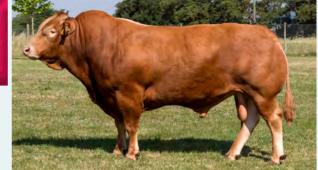

## **BROOKLANDS ROWAN**

# LM7716

MYOSTATIN: 1 X F94L / 1 X Q204X

#### LIMIRLM215581351972

ELDERBERRY GALAHAD

MILBROOK ALISTAIR

| AL              | NAME OF            |
|-----------------|--------------------|
| The             | the had            |
| 1.20            |                    |
| Brooklands Rowa | an at 7 months old |

Dam: Brooklands Noelle

- Four Generations of Well Proven Calving Ease in Rowan's Pedigree
- (EBY x Plumtree Fantastic x Queenshead Altea)
- Medium Sized, Well-Balanced Bull with Lovely Natural Muscling