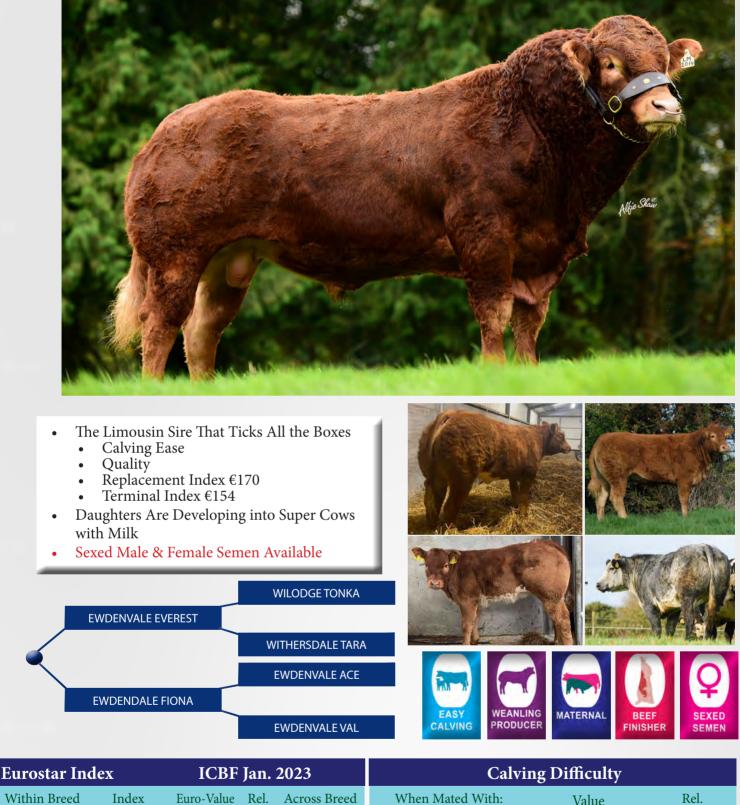

### **EWDENVALE IVOR**

# LM2014

LIMGBRM000WLD13-335

26-APR-2013

### MYOSTATIN: 2 X F94L

| R        |
|----------|
| ゴ        |
| 5        |
|          |
|          |
| <u>S</u> |
| Ξ        |

99%

99%

Across Breed

╈

 $\star \star \star \star \star$ 

\*\*\*\*