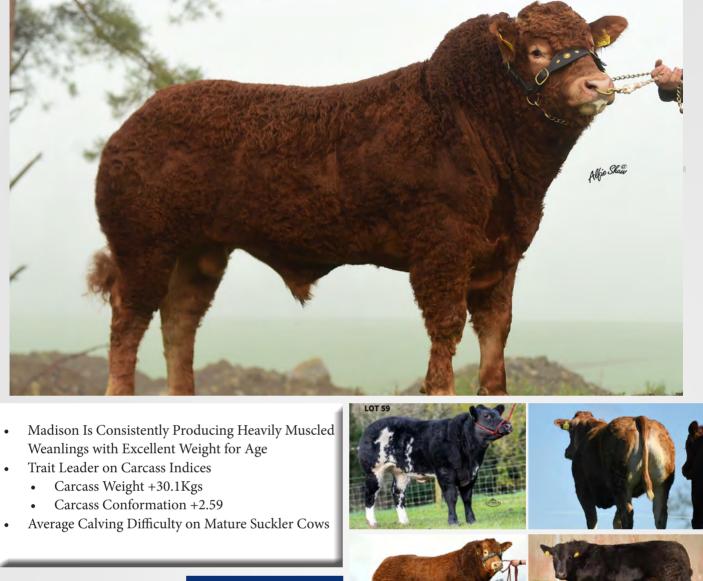

### **ERNEVALLEY MADISON ET**

## LM4745

LIMIRLM216940250378

05-JUL-2017

MYOSTATIN: 1 X F94L / 1 X Q204X

|                    | WILODGE CERBERUS     |         | -1       | -        |     |
|--------------------|----------------------|---------|----------|----------|-----|
| AMPERTAINE FOREMAN |                      |         | M        | CAR AND  | A A |
|                    | AMPERTAINE BATHSHEBA |         |          |          |     |
|                    | CLOUGHHEAD UMPIRE    | (db)    |          |          |     |
| HALTCLIFFE FRANC   |                      | SEMEN   | WEANLING | BEEF     |     |
|                    | HALTCLIFFE AMETHYST  | ROYALTY | PRODUCER | FINISHER |     |