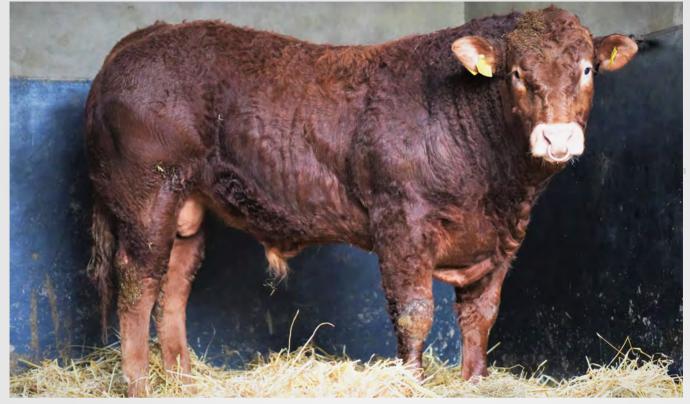

## **BROOKLANDS ROWAN**

# LM7716

MYOSTATIN: 1 X F94L / 1 X Q204X

#### LIMIRLM215581351972

ELDERBERRY GALAHAD

MILBROOK ALISTAIR

| AL              | NAME OF            |
|-----------------|--------------------|
| The             | the had            |
| 1.20            |                    |
| Brooklands Rowa | an at 7 months old |

Dam: Brooklands Noelle

- Four Generations of Well Proven Calving Ease in Rowan's Pedigree
- (EBY x Plumtree Fantastic x Queenshead Altea)
- Medium Sized, Well-Balanced Bull with Lovely Natural Muscling