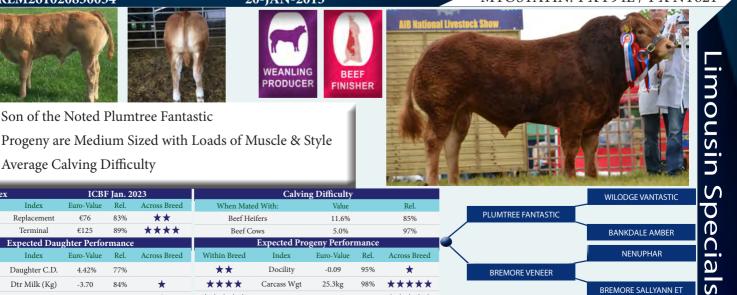

### **MULLARY INTREPID**

# LM4093

Replacement

Terminal

Daughter C.D.

Dtr Milk (Kg)

Dtr C.I. (Days)

€76

€125

4.42%

-3 70

1.61

xpected Daughter Performand

83%

89%

Rel

77%

84%

62%

4

Eurostar Index

\*\*\*

+

\*\*

# MYOSTATIN: 1 X F94L / 1 X NT821

2.40 22 97%

\*\*\*\*

Carcass Conf.

\*\*\*\*