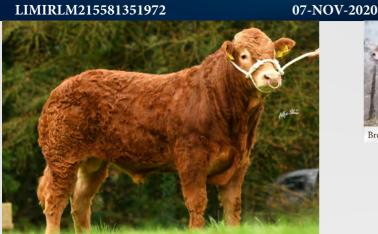

## **BROOKLANDS ROWAN**

# LM7716

MYOSTATIN: 1 X F94L / 1 X Q204X

#### LIMIRLM215581351972

ELDERBERRY GALAHAD

MILBROOK ALISTAIR

| AL              | NAME OF            |
|-----------------|--------------------|
| The             | the had            |
| 1.20            |                    |
| Brooklands Rowa | an at 7 months old |

Dam: Brooklands Noelle

- Four Generations of Well Proven Calving Ease in Rowan's Pedigree
- (EBY x Plumtree Fantastic x Queenshead Altea)
- Medium Sized, Well-Balanced Bull with Lovely Natural Muscling