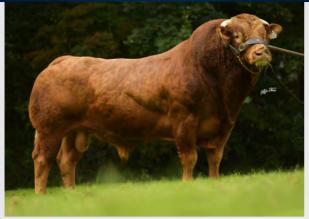

### **SLIABH FELIM STERLING**

### LM8929

LIMIRLM219711160828

03-AUG-2021

### MYOSTATIN: 2 X F94L

- Exciting New Addition to Our Ever-Growing Beef Stud
- Sterling Comes from a Very Consistent Cow Family with a Superb Pedigree Including Kaprico Eravelle, Bavardage & Vison
- Full Brother to Sliabh Felim Mourinho Sold to the Maraiscote Herd in Scotland for €11,000 (pictured)
- Trait Leader Across All Indices Replacement, Terminal, Carcass and Daughter Milk
- Semen Available April 2023