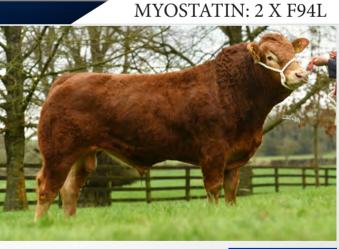

## **BIRCHPARK RUFUS**

# LM7713

#### LIMIRLM225564150178

FRCOR

#### 29-JUN-2020

IRISH LIMOUSIN

- Stylish Muscular Son of the Proven Easy Calving Fuschia
- Super Overall Terminal Indices
  - €159 Terminal Index
  - +2.65 Carcass Conformation
- Purchased in Association with The Irish Limousin Cattle Society