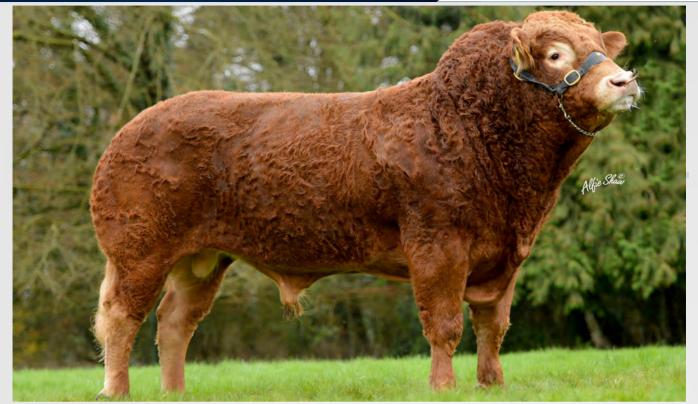

### **ELDERBERRY GALAHAD**

### MYOSTATIN: 2 X F94L

- Possibly The Most Consistent Limousin Bull Ever in Irish AI
- A Living Legend Combining All the Great Attributes of the Limousin Breed
- Incredible Calving Ease & Quality Combined in the One Package
- Sexed Female Semen Available