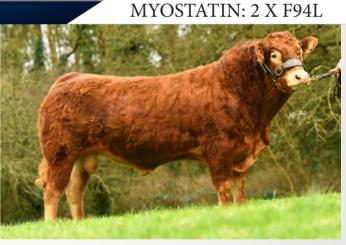

### **ELDERBERRY GALAHAD**

## EBY

LIMGBRM000BQH11-020

26-SEP-2011

### MYOSTATIN: 2 X F94L

- Possibly The Most Consistent Limousin Bull Ever in Irish AI
- A Living Legend Combining All the Great Attributes of the Limousin Breed
- Incredible Calving Ease & Quality Combined in the One Package
- Sexed Female Semen Available